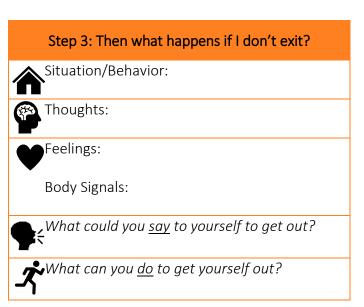

### Step 1: What happens first? Situation/Behavior: Thoughts: Feelings: Body Signals: What could you say to yourself to get out? What can you do to get yourself out?