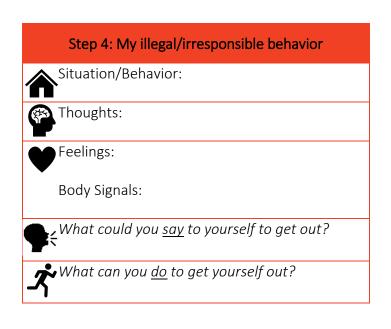

# Step 1: What happens first? Situation/Behavior: Thoughts: Feelings: Body Signals: What could you say to yourself to get out? What can you do to get yourself out?