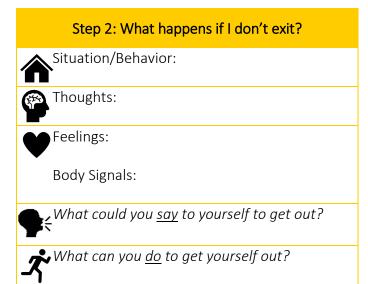

# Situation/Behavior: Situation/Behavior: Thoughts: Feelings: Body Signals: What could you say to yourself to get out? What can you do to get yourself out?

Page 3